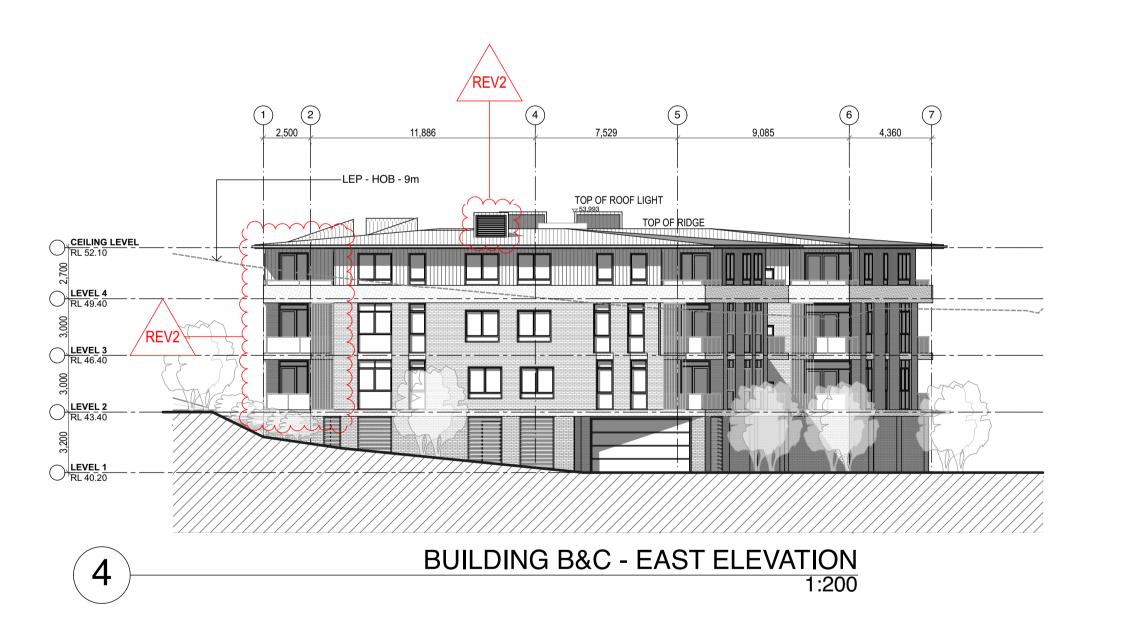

Project Manager

Drawing Title:

BUILDINGS B+C
ELEVATIONS

Scale: 1:200 @A1 Drawing No.:

Drawn: XZ A406

Date: Issue:

Date: MAY 2017 Issue: 2
Project No: 14080 Issue: 17/11/17