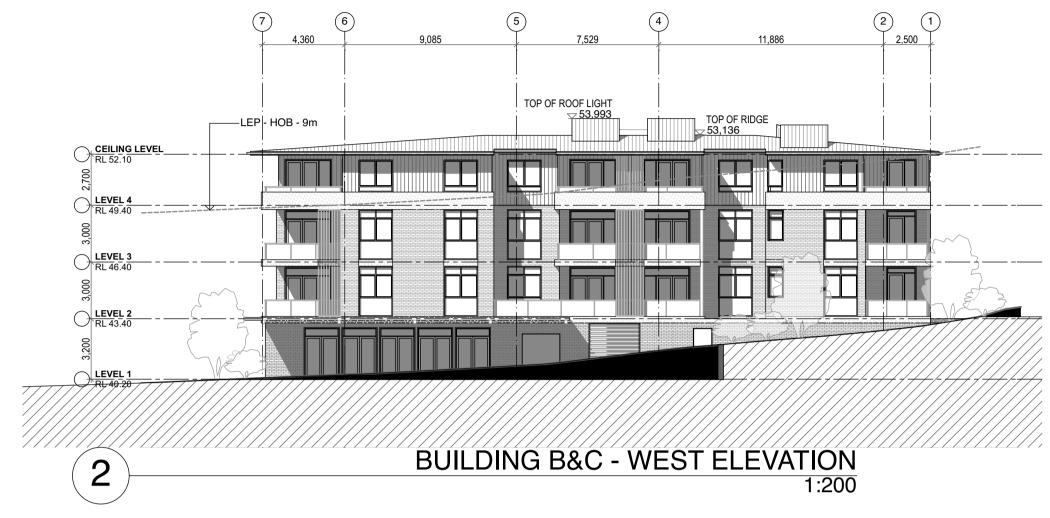

Project Manager

Drawing Title:

BUILDINGS B+C
ELEVATIONS

Scale: 1:200 @A1 Drawing No.:

Drawn: XZ A406

Date: Issue:

Date: MAY 2017 Issue: 2
Project No: 14080 Issue: 17/11/17