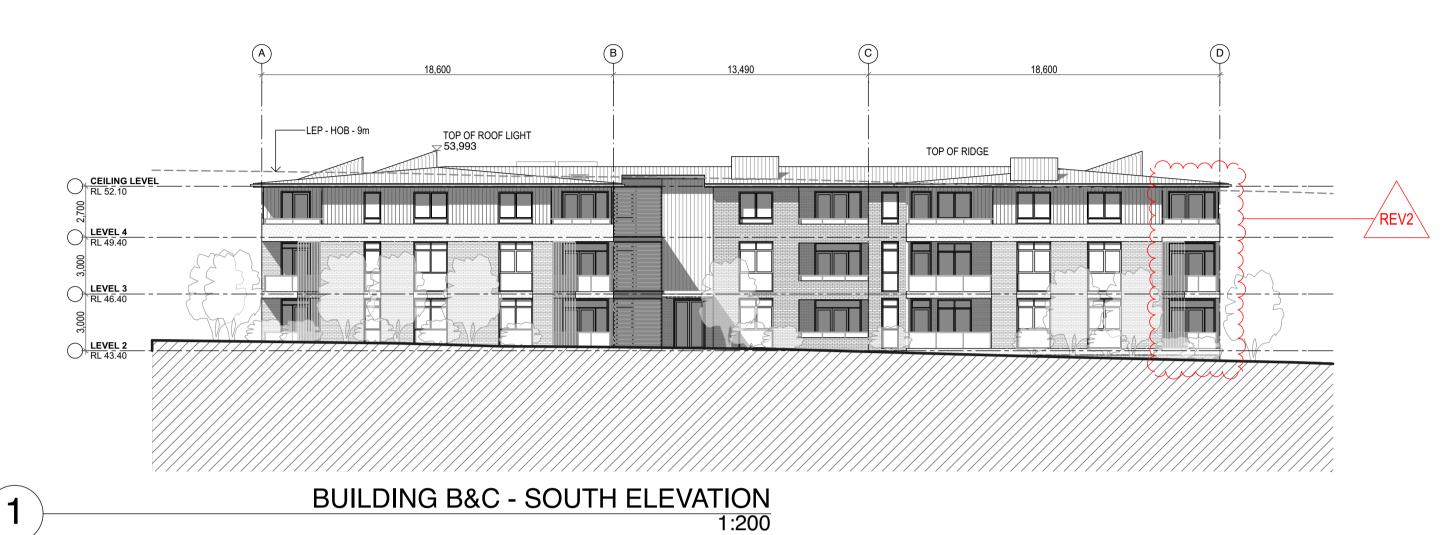

Project Manager

Drawing Title:

BUILDINGS B+C
ELEVATIONS

Scale: 1:200 @A1 Drawing No.:

Drawn: XZ A406

Date: Issue:

Date: MAY 2017 Issue: 2
Project No: 14080 Issue: 17/11/17