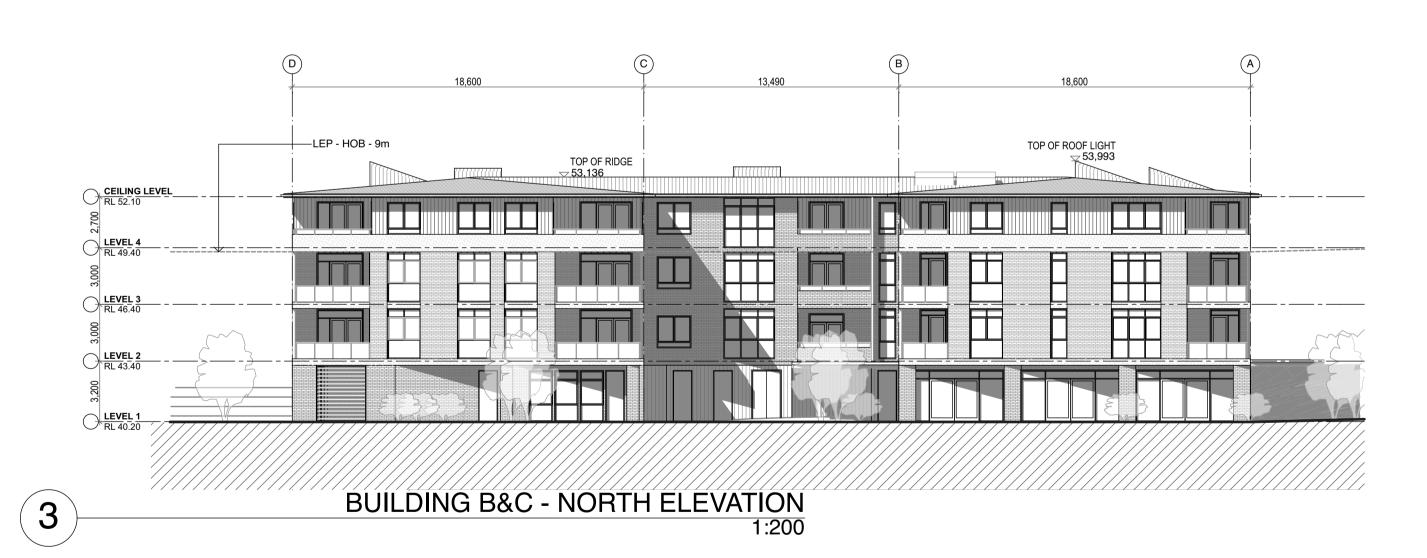

Project Manager

Drawing Title:

BUILDINGS B+C
ELEVATIONS

Scale: 1:200 @A1 Drawing No.:

Drawn: XZ A406

Date: Issue:

Date: MAY 2017 Issue: 2
Project No: 14080 Issue: 17/11/17